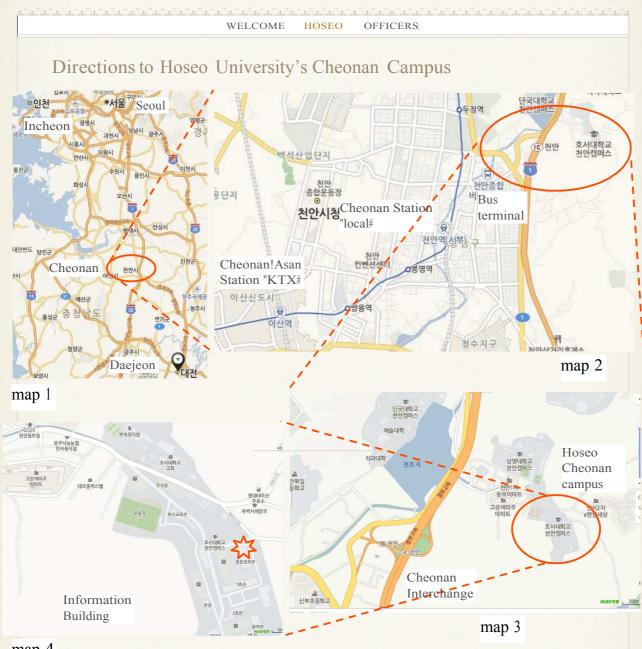

## DC chapter KoTESOL

map 4

Reminder, there are two campuses for Hoseo in Cheonan!!You are going to the old Cheonan campus "no! the new main Asan campus#

For the less visual gifted:

First, you will need to get to Cheonan!!half way between Seoul and Daejeon is map 1.

At least four ways to get there "see map 2#:

- one would be KTX, in which case you would arrive at Cheonan! Asan station, and then take a cab "13,000 won#, or a local shuttle "600 won#.
- the local train will put you at Cheonan station, and then take a cab "3,000 won#, or a local shuttle "600 won#
- the bus will put you at Cheonan bus terminal, and then take a cab "2,000 won#, or a local shuttle "600 won#.
- however, the most convenient is by CAR, in which case "see map 3# you would exit at the interchange from route 1, keep making right turns and following the signs until you reach the campus, then drive back in, just before you start up a steep slope you will see the information building "a modern new glass building# on your right. plenty of parking around there.