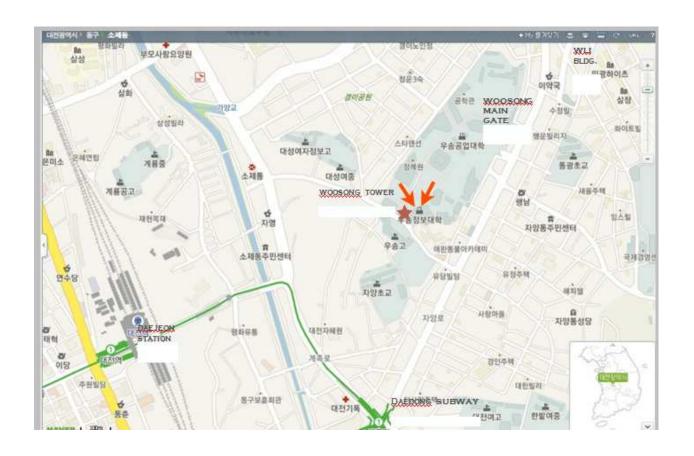

## **Directions to Woosong Tower**

*Are you driving?* You can map Woosong High School on Naver, and it is right across the street (again, my Naver map lists Woosong Tower as "Donggu Cheongbu Center")--13 stories--hard to miss in Daejeon. You may park in the basement for free, but you must get validated.

*Are you arriving by bus?* from Dong-bu terminal, take the 102 bus from in front of the pizza hut, get off in front of the main gate and ask the guard for directions. (or taxi to Woosong main gate.)

Are you arriving by train? From Daejeon station, I recommend the subway. It is one stop to Daedong station, exit from exit number 6 -- the exit sign says Woosong high school in Roman letters. and then a five minute walk. Follow the signs to the middle/high school. (It is a fairly steep and windy road up from the main street.)

If you can't find your way--call 010-4039-4392.

Please refer to the map on the next page.