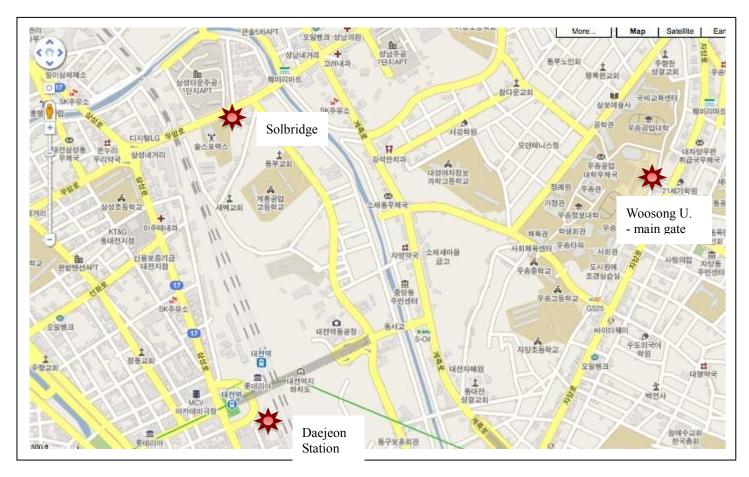

## **Directions to Solbridge:**

From Daejeon Station, exit to the west side (this is the main exit—east is very quiet).

- We recommend a cab. You might try asking for "Woosong Daehakyo Solbridge building" (actually the Naver Map says "solporex"—which is the sports center in the building)
- The "healthy adventurer alternative" is not bad at all—**just walk!** If you just have a backpack or a light bag (our streets are a little rough on roller bags), it will take about 10-15 minutes. Again, exit to the west/main side, turn right up the main road running parallel to the train tracks, up to the next big intersection and turn right, go under the train tracks and Solbridge is the tall (13 floors?) building on your right. The physical map below will help you find your way.