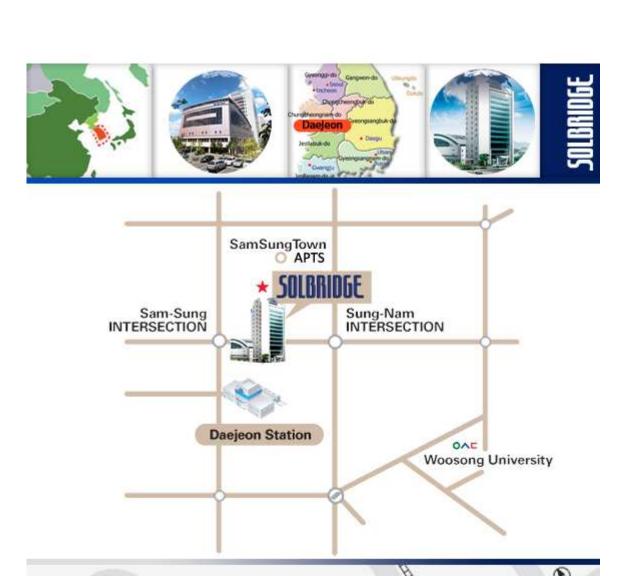

## **Directions to Solbridge:**

From Daejeon Station, exit to the west side (this is the main exit—east is very quiet).

- We recommend a cab. You might try asking for "Woosong Daehakyo Solbridge building" (actually the Naver Map says "solporex"—which is the sports center in the building)
- The "healthy adventurer alternative" is not bad at all—**just walk!** If you just have a backpack or a light bag (our streets are a little rough on roller bags), it will take about 10-15 minutes. Again, exit to the west/main side, turn right up the main road running parallel to the train tracks, up to the next big intersection and turn right, go under the train tracks and Solbridge is the tall (13 floors?) building on your right. The physical map below will help you find your way.