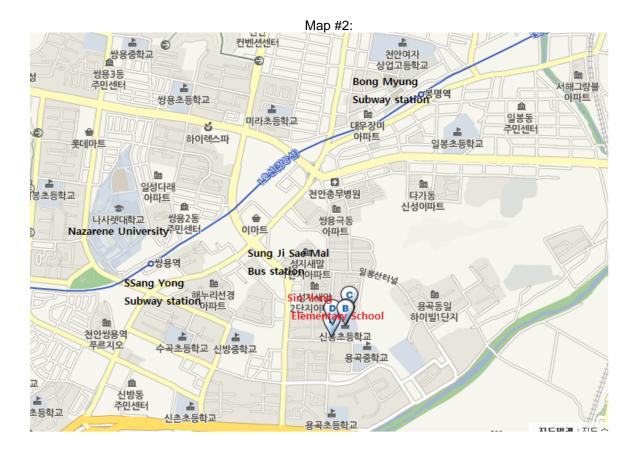

## 2. From Cheonan train station

Take subway bound for 'On Yang Oncheon or Sin Chang' from Cheonan subwaystation. get off at 'Ssang Yong station' 1st exit. it takes 15 minutes on foot (1.3 km)

## 3. From Cheonan-Asan KTX station

Take subway bound for 'Seoul or Yong San' from Cheonan-Asan subwaystation. get off at 'Ssang Yong station' 1st exit. it takes 15 minutes on foot (1.3 km)

Map #1

Map #3: