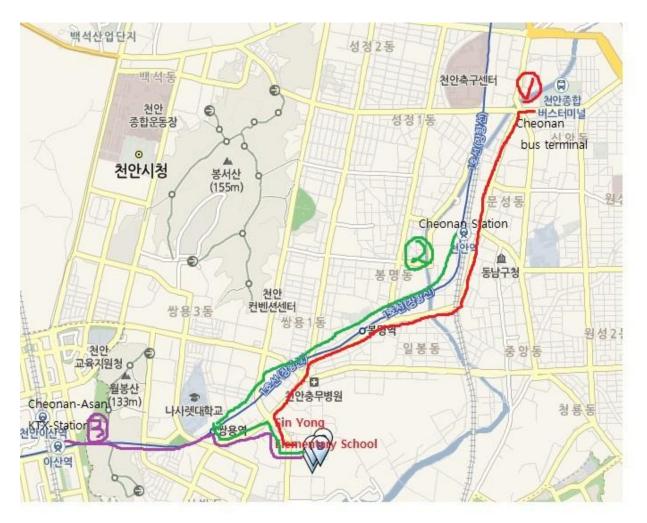

## **Directions to Sin Yong Elementary School**

1. From Cheonan bus terminal

Take bus no.2 or no.13 (Every 11-15 minutes) and get off at "Sung Ji Sae Mal apartment" bus stop. walk 2-3minutes until you get Sin Yong elementary school .

## 2. From Cheonan train station

Take subway bound for 'On Yang Oncheon or Sin Chang' from Cheonan subwaystation. get off at 'Ssang Yong station' 1st exit. it takes 15 minutes on foot (1.3 km)

## 3. From Cheonan-Asan KTX station

Take subway bound for 'Seoul or Yong San' from Cheonan-Asan subwaystation. get off at 'Ssang Yong station' 1st exit. it takes 15 minutes on foot (1.3 km)

Map #1

Map #3: