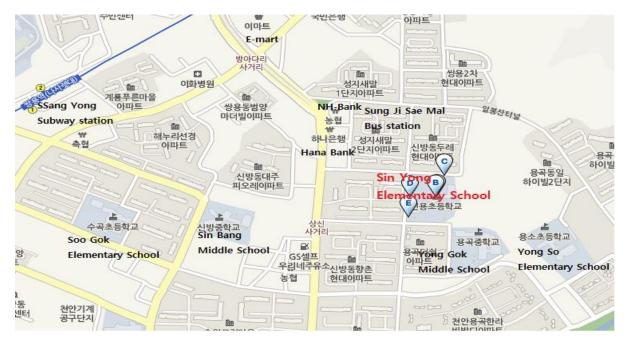

## **Directions to Sin Yong Elementary School**

1. From Cheonan bus terminal

Take bus no.2 or no.13 (Every 11-15 minutes) and get off at "Sung Ji Sae Mal apartment" bus stop. walk 2-3minutes until you get Sin Yong elementary school .

## 2. From Cheonan train station

Take subway bound for 'On Yang Oncheon or Sin Chang' from Cheonan subwaystation. get off at 'Ssang Yong station' 1st exit. it takes 15 minutes on foot (1.3 km)

## 3. From Cheonan-Asan KTX station

Take subway bound for 'Seoul or Yong San' from Cheonan-Asan subwaystation. get off at 'Ssang Yong station' 1st exit. it takes 15 minutes on foot (1.3 km)

Map #1

Map #3: